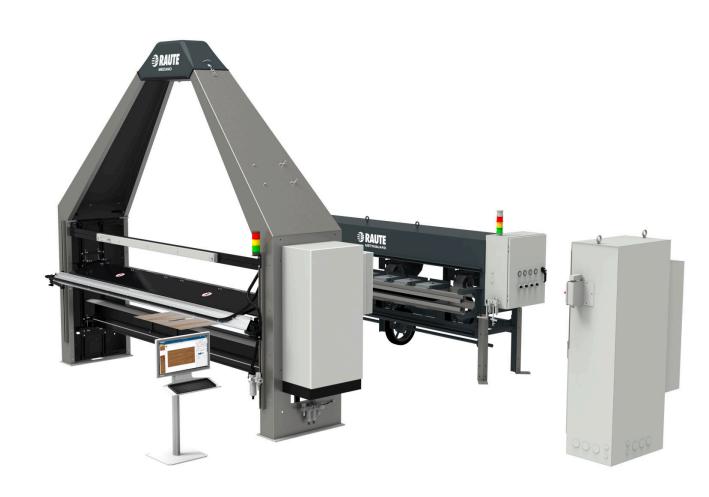

Raute R7 series visual, moisture and strength analyzer is for the most demanding grading needs:

 Put automation and machine vision in full use with R7-Series and master your productivity with high speed.