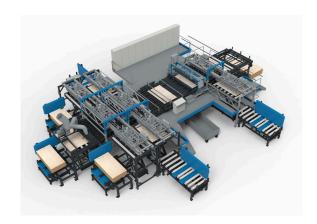

## Plywood Lay-up Line R5

## **BENEFITS**

- Capacity up to 13 000 veneer sheets per 8h work shift
- Save up to 25% in glue consumption
- Gentle veneer handling brings savings in raw material usage
- Flexibility in handling different size veneer sheets

## **TECHNICAL DETAILS**

|                                 |                                   | Vacuum Box | Gripper   |
|---------------------------------|-----------------------------------|------------|-----------|
| Operators on the Line           |                                   | 2          | 2         |
| Veneer Pairing                  | No                                |            |           |
| Gluing Method                   | Curtain Coating / Liquid Extruder |            |           |
| Installed power (kW)            |                                   | 250        | 138       |
| Tailored Plywood Size Available |                                   |            | •         |
| Glue spread (g/m2) min.         |                                   | 120        | 120       |
| Plywood sizes                   |                                   | 4x8, 5x10  | 4x8, 5x10 |
| Capacity up to (sheets/8h)      |                                   | 14000      | 11000     |