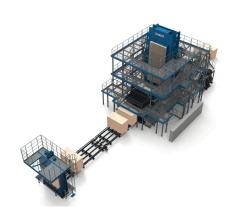

## **Plywood Pressing Line R5**

## **BENEFITS**

- The shortest press open time in the market increases capacity
- Up to 40 openings for large capacity
- Easy to use press user interface

## **TECHNICAL DETAILS**

| Operators on the Line                  | 1         |
|----------------------------------------|-----------|
| Installed power (kW)                   | 200       |
| Available sizes (ft)                   | 4x8, 5x10 |
| Daylight No. (max)                     | 40        |
| Daylight opening (max)(mm)             | 80        |
| Product Thickness Range (mm)           | 4 - 35    |
| Press open-time (s)                    | < 90      |
| Pre-press Opening Speed (mm/s)         | 30        |
| Lay-up Feeding Rate (pcs/min)          | 10        |
| Hot Press Temperature accuracy (+/- C) | 5         |