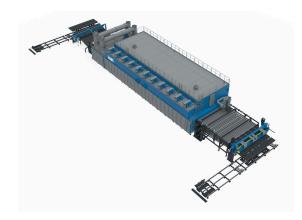

## Veneer Drying Line R5

## **BENEFITS**

- 189 Raute R5-Series lines have been delivered
- The oldest still operating Raute drying line was installed in 1974
- There are 46 Raute 6200 mm, "4-wide" dryers making moisture optimized veneer globally
- 47 pcs of popular 6-deck dryer have been delivered by Raute

## **TECHNICAL DETAILS**

| Veneer thickness (mm)                       | 1,0 - 4 |
|---------------------------------------------|---------|
| Operators on the Line                       | 3       |
| Heat Energy Consumption (KWh/m3 Dry Veneer) | 403     |
| Stainless Steel Skins                       | No      |
| Drying Time (min)*                          | 3.09    |
| Make-up Air Valves                          | •       |
| Smoke extraction cells                      |         |
| Optimized heating system                    | •       |
| Misting System                              | •       |
| Dry veneer capacity* up to (m3/h)           | 12,3    |
| Installed power (kW)                        | 655     |