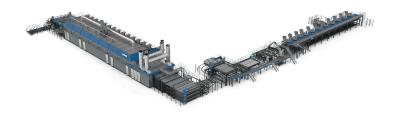

## Veneer Drying Line R7

## **BENEFITS**

- Save 15% in energy consumption/m3 produced veneer
- Increase drying capacity by 10%
- Zero emissions of VOC is achieved with R7-series dryers
- Just one operator is needed to run this drying line

## **TECHNICAL DETAILS**

| Veneer thickness (mm)                       | 0,6 - 4 |
|---------------------------------------------|---------|
| Heat Energy Consumption (KWh/m3 Dry Veneer) | 400     |
| Stainless Steel Skins                       |         |
| Drying Time (min)*                          | 2.89    |
| Make-up Air Valves                          |         |
| Smoke extraction cells                      |         |
| Sealant cells                               |         |
| Optimized heating system                    |         |
| Exhaust Air Blower                          |         |
| Misting System                              |         |
| Dry veneer capacity* up to (m3/h)           | 13,6    |
| Installed power (kW)                        | 595     |
| Operators on the Line (Minimum)             | 1       |