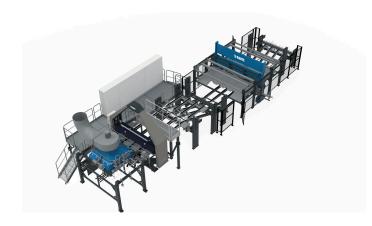

## Veneer Patching Line R5

## **BENEFITS**

- over 4 million patches are made daily with Raute patching technology
- no over patching saves up to 10% in number of patches needed
- speed 50 patches/min
- highest retention with solid wood butterfly patches
- only one operator

## **TECHNICAL DETAILS**

| Veneer thickness (mm)                                                       | 1.1 – 5          |
|-----------------------------------------------------------------------------|------------------|
| Operators on the Line                                                       | 1                |
| Manual stacking                                                             | •                |
| Installed power (kW)                                                        | 125              |
| Veneer size variation (ft)                                                  | 4x4 - 8x8 - 8x13 |
|                                                                             |                  |
| Defect detection camera                                                     | XX               |
| Defect detection camera  Capacity up to (veneers/h with avg. 10patch/sheet) | XX<br>600        |