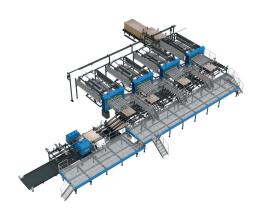

## **Veneer Scarf-Jointing Line R5**

## **BENEFITS**

- Best quality on the market
- · Small installation space needed
- One operator needed
- Strong joints

## **TECHNICAL DETAILS**

| Veneer thickness (mm)           | 1,2 – 3,6 |
|---------------------------------|-----------|
| Operators on the Line           | 1         |
| Capacity up to (m3/h)           | 30        |
| Joints/8h up to                 | 10000     |
| Line Speed (m/s)                | 1,0       |
| Feeding speed (pcs/min) max     | 25        |
| Veneer infeed Length up to (mm) | 2600      |
| End Product Length Up To (mm)   | 4200      |
| Stack Height outfeed (mm)       | 1200      |
| Number of presses               | 4         |
| Adjustable bevel length, (mm)   | 20-25     |
| Veneer infeed Width up to (mm)  | 2600      |