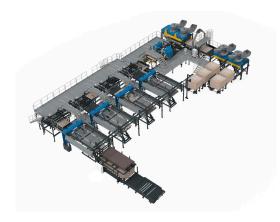

## **Veneer Scarf-Jointing Line R7**

## **BENEFITS**

- Improve yield up to 2%
- One operator needed
- Reduce gluing time 1,5 seconds per joint
- Best quality on the market
- The strongest scarf-joints in the world

| Veneer thickness (mm)           | 1,2 – 3,6 |
|---------------------------------|-----------|
| Operators on the Line           | 1         |
| Capacity up to (m3/h)           | 45        |
| Joints/8h up to                 | 13500     |
| Line Speed (m/s)                | 1,3       |
| Feeding speed (pcs/min) max     | 36        |
| Veneer infeed Length up to (mm) | 2600      |
| End Product Length Up To (mm)   | 4200      |
| Stack Height outfeed (mm)       | 1500      |
| Number of presses               | 5         |
| Adjustable bevel length, (mm)   | 20-25     |
| Calibration sawing              | •         |
| Servo Veneer alignment          | •         |
| 2-Component Gluing system       |           |