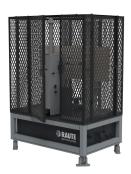

## Panel Bending Tester - Offline

Works as the perfect tool for panel quality control for beding testing, panel stiffness measuring and panel strength measuring

## **TECHNICAL DETAILS**

|                         | Panel Bending Tester - Offline |
|-------------------------|--------------------------------|
| Length (in/mm)          | 128 / 3251                     |
| Width (in/mm)           | 63 / 1600                      |
| Height (in/mm)          | 116 / 2946                     |
| Mass (lbs/kg)           | 2,300 / 1 045                  |
| Min. Clearances (in/mm) | 145x97x72 / 3683x2464x1829     |
| Panel size (ft)         | 4x4                            |
| Panel Thickness (in/mm) | [1/4 – 1 1/8] / [7-28]         |