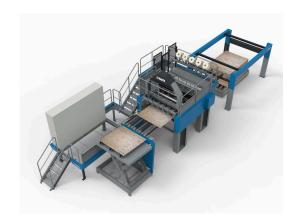

## **Core Veneer Composing Line R5**

## **BENEFITS**

- Only one operator needed
- The tightest and strongest joints in the world
- Open defect scanning and accurate clipping gives up to 5% more recovery

## **TECHNICAL DETAILS**

|                                       | R5-5ft      | R5-8ft      |
|---------------------------------------|-------------|-------------|
| Veneer thickness (mm)                 | 1,2 - 4,2   | 1,2 - 4,2   |
| Operators on the Line                 | 1           | 1           |
| Installed power (kW)                  | 45          | 45          |
| Line Speed up to (m/min)              | 45          | 45          |
| Capacity, (length meter/h)            | 400         | 400         |
| Minimum random width (mm)             | 60          | 60          |
| Composed sheet width (mm)             | 1000 - 4500 | 1000 - 4500 |
| Veneer Visual Analyzer R5 – Composing | •           |             |