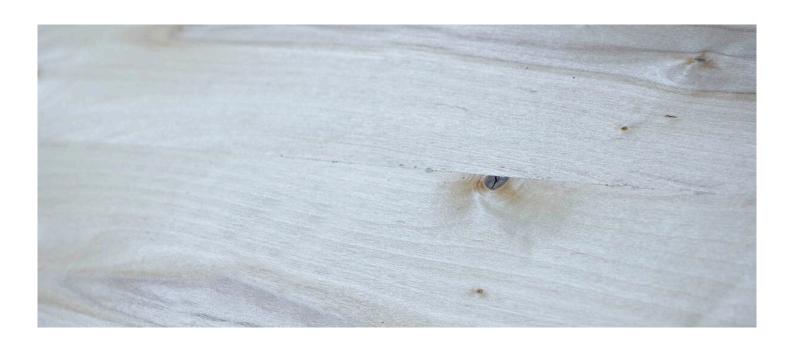

# High-quality composed face veneer with invisible joints

Raute Face Veneer Composing Line R7 meets even the most demanding needs for composed face veneer quality in various applications. Our joints are also approved for use in LNG plywood. Accurate defect detection notices even minor rots inside wood, allowing you to remove defects with a maximum amount of quality veneer remaining after clipping.

Raute gluing system creates invisible butt joints between veneer pieces with no glue gushing through the joint. The glue joints are even stronger than the wood itself, enabling sheets to be further processed in fully automated lay-up lines.

Raute analyzers are excellent at spotting and clipping out minor rots inside wood that would go undetected by normal scanners. Optimized clipping ensures the best utilization of good quality raw material and minimizes trash.