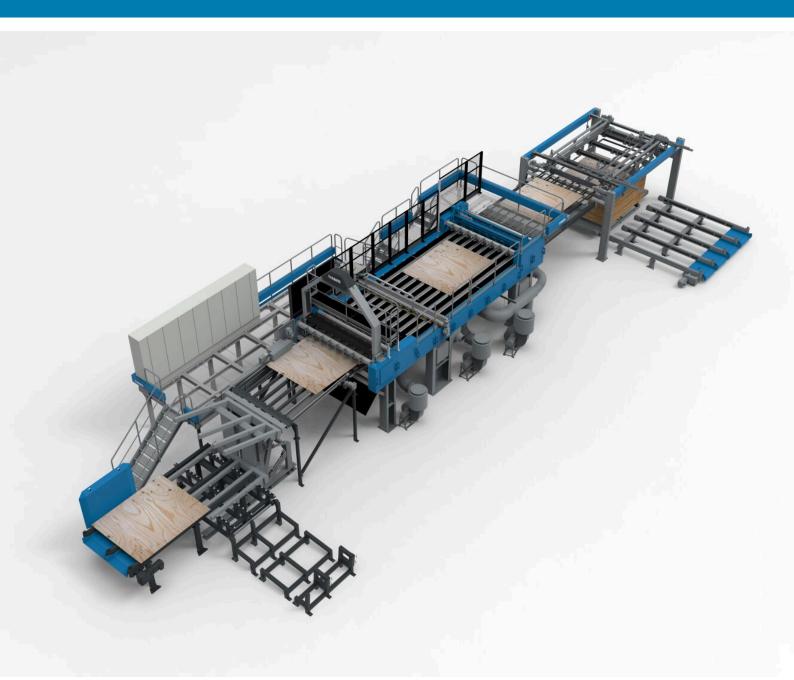

## Face Veneer Composing Line R7

This fully automated line is the only one-operator line on the market. It enables flexible production of face veneer and plywood in special sizes.

#### **Face Veneer Composing**