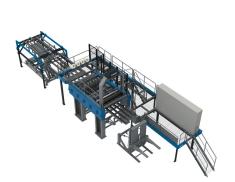

## **Green Veneer Composing Line R7**

Automate the collection of randoms and compose them into full sheets with strong joints that don't break in drying. Analyzers maximize green veneer recovery.

## BENEFITS

- Up to 5% better drying process efficiency through full sheet handling
- Only one operator needed
- Up to 4% better veneer recovery
- The strongest joints in the world

|                                       | R7-5ft      | R7-8ft      |
|---------------------------------------|-------------|-------------|
| Veneer thickness (mm)                 | 1,2 - 3,6   | 1,2 - 3,6   |
| Operators on the Line                 | 1           | 1           |
| Installed power (kW)                  | 60          | 70          |
| Line Speed up to (m/min)              | 45          | 45          |
| Capacity, (length meter/h)            | 390         | 375         |
| Veneer Visual Analyzer R7 – Composing | •           | •           |
| Minimum random width (mm)             | 150         | 150         |
| Composed sheet width (mm)             | 1000 - 4500 | 1000 - 4500 |