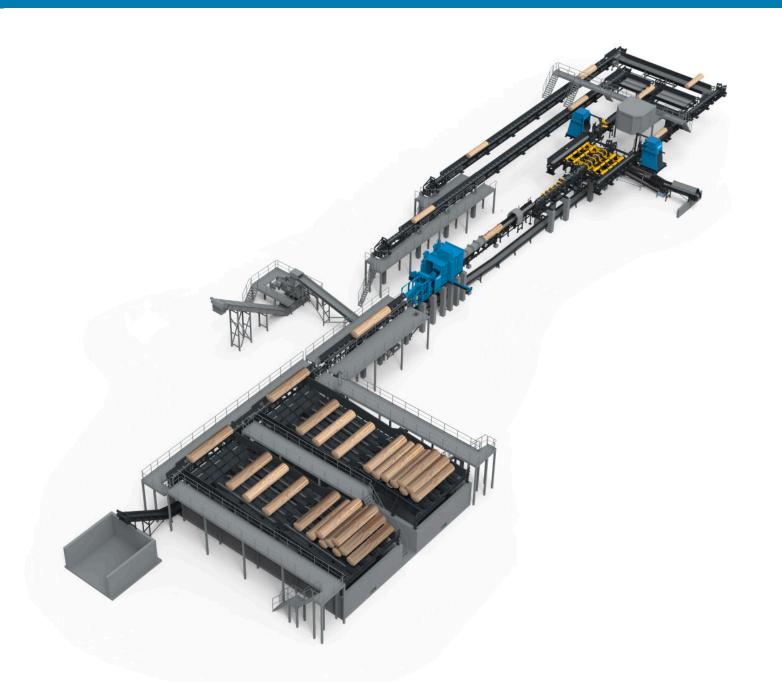

#### The fully automated and agile log cutting line

The Raute Log Cutting Line R7 is the most sophisticated and agile log cutting solution on the market. The pendulum saw makes cutting the various sized logs into desired size blocks possible, so this is the only cutting solution you need. It even comes with a block debarking which gives you the 2-in-1 solution to your veneer production process. This Log cutting line R7 is the one you want on your woodyard.

The Raute's Nordic design Log Cutting Line R7 is constructed with solid, high-quality parts and assured with years of knowledge and experience. The fully automated line gives you the maximum capacity of 10 logs with a maximum diameter of 800 mm per minute. For this line, it doesn't matter how long and how thick logs are fed to the line, this handles them all.