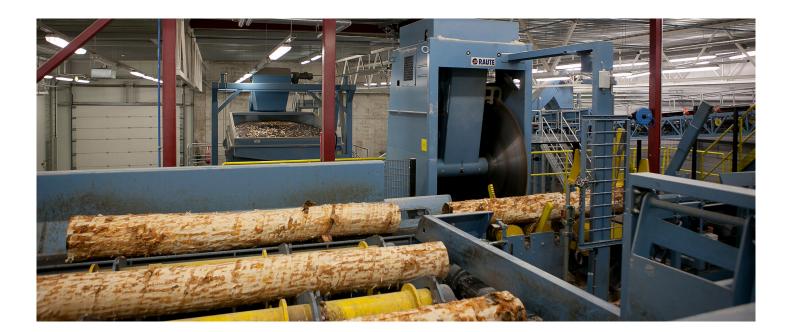

#### The fully automated and agile log cutting line

The Raute Log Cutting Line R7 is the most sophisticated and agile log cutting solution on the market. The pendulum saw makes cutting the various sized logs into desired size blocks possible, so this is the only cutting solution you need. It even comes with a block debarking which gives you the 2-in-1 solution to your veneer production process. This Log cutting line R7 is the one you want on your woodyard.

The Raute's Nordic design Log Cutting Line R7 is constructed with solid, high-quality parts and assured with years of knowledge and experience. The fully automated line gives you the maximum capacity of 10 logs with a maximum diameter of 800 mm per minute. For this line, it doesn't matter how long and how thick logs are fed to the line, this handles them all.