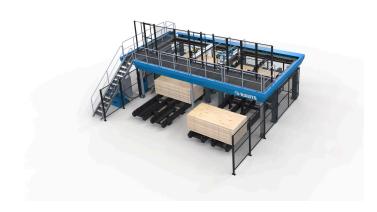

## **Panel Repair Station R5**

## **BENEFITS**

- Takes only 8x10m flat floor space
- One operator can handle two stations simultaneously
- Uses 20% less repairing materials than traditional repairing methods
- Fast Installation up and running in two weeks from delivery
- Uniform production quality is compliant with all main standards

## **TECHNICAL DETAILS**

| Operators on the Line          | 1                        |
|--------------------------------|--------------------------|
| Minimum Floor space needed (m) | 8x10                     |
| Panel Thicknesses (mm)         | 3 - 40                   |
| Panel Sizes Variation (ft)     | 4x8 - 5x10, 8x13         |
| Repairing Methods              | Router and poly or putty |
| Capacity up to (panels/min)    | 5                        |