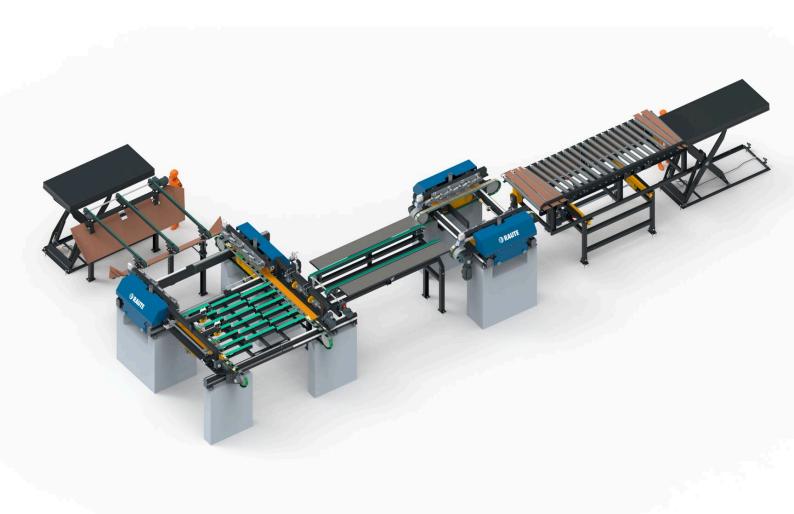

# Panel Trimming Line R3 - For small capacity needs

Raute Trimming Line R3 runs with a low installed power need and is for basic dimension boards, like 4x8ft or 5x10ft.

This trimming line is equipped with simple control systems, manual feeding, and stacking. The line requires only 2 operators.

## **Technical specifications**

| Operators on the Line  | 2              |
|------------------------|----------------|
| Panel size (ft)        | 4x8, 5x10      |
| Sawing accuracy        | ±0,8 mm/m      |
| Trimming edge per side | 10-150 mm      |
| Sawing speed           | 40 - 120 m/min |