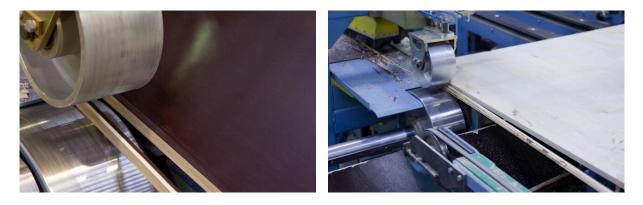

# Panel Trimming Line R5 - Proven workhorse of the industry

Raute Trimming Line R5 is the guaranteed workhorse for basic dimension panels, such as 4x8 ft or 5x10 ft. This R5-Series line is designed to operate semi-automatically and it only requires one operator. Sawing units are equipped with scoring blades to give the best possible sawing quality.