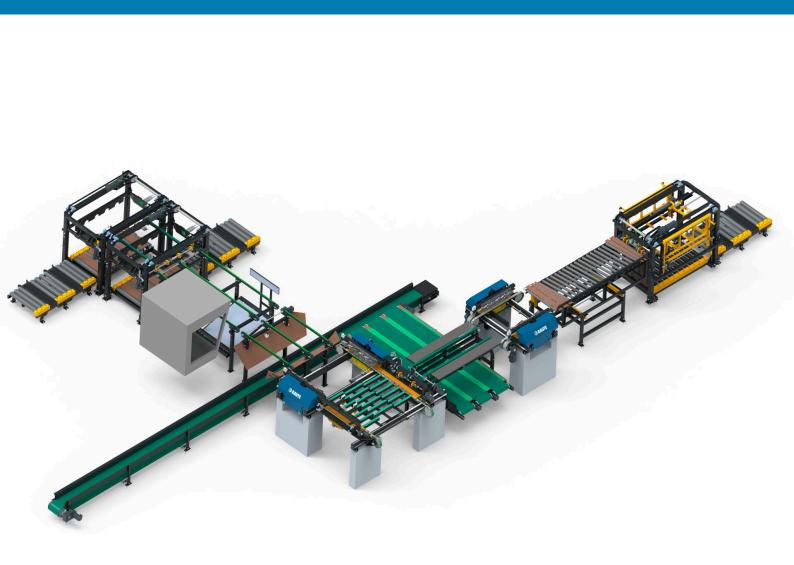

# Panel Trimming Line R5 - Proven workhorse of the industry

Raute Trimming Line R5 is the guaranteed workhorse for basic dimension panels, such as 4x8 ft or 5x10 ft. This R5-Series line is designed to operate semi-automatically and it only requires one operator. Sawing units are equipped with scoring blades to give the best possible sawing quality.

Trimming Line R5 is semi-automatically controlled and monitored all the time and your production data is available in the industry's leading data capturing tool, MillSIGHTS.

Trimming Line R5 is fully upgradable to Raute's R7-Series trimming line.